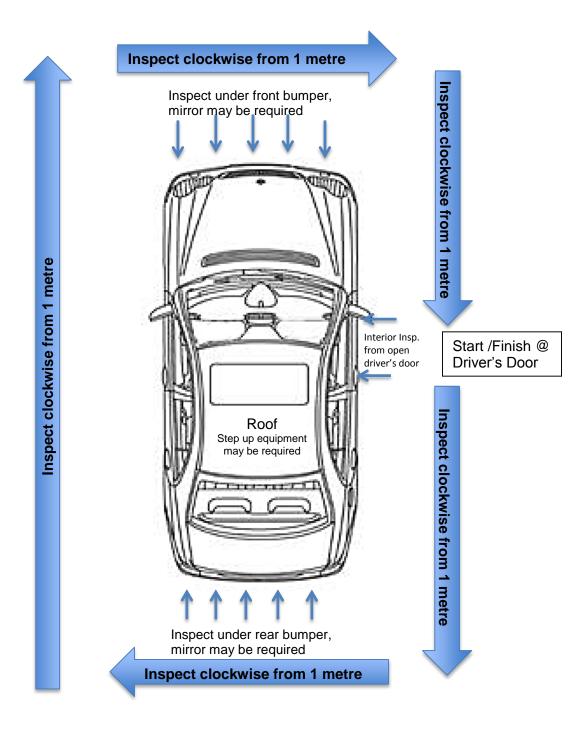

# The inspection is to be conducted from a distance of one (1) metre proceeding in a clockwise direction.

The inspection must be completed without moving the vehicle for the purpose of the survey. Where any damage is found to exist, the vehicle is not to be moved and the appropriate wharf representative is to be advised.

At all times, the Carriers representative should visually inspect for any damage to the following areas (which could be reasonably viewed from the driver's door) but not limited to:

- Driver's seats
- Cockpit area centre console, dash board, steering wheel and driver's carpet
- Driver's side door sill and trim
- Minimum of 2 sets of keys or Smart Key Fob.