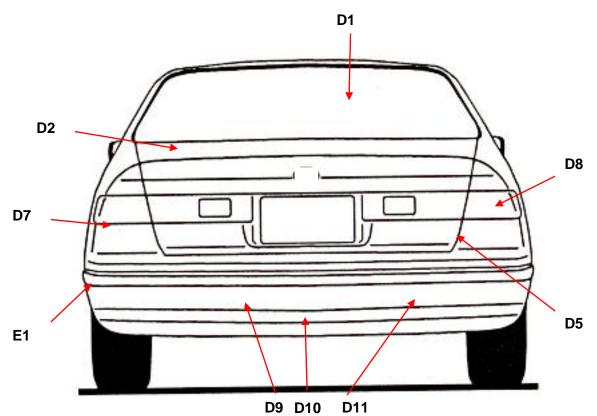

# 4. Vehicle Survey Report Form (VSR) Figure 1. Or Electronic Proof of Delivery (EPOD)

The VSR is the form that is provided to accompany all new vehicles distributed by the Manufacturer and despatched from nominated compounds, where such movement is authorised by the Manufacturer.

The VSR is a multi-part document allowing for recording of damages and proof of delivery sign off. The document provides copies for the Receiver, the Carrier and the Carrier's representative.

In most circumstances the delivery and damage will be recorded via EPOD, an electronic version, with the same requirements as the 'paper' VSR.