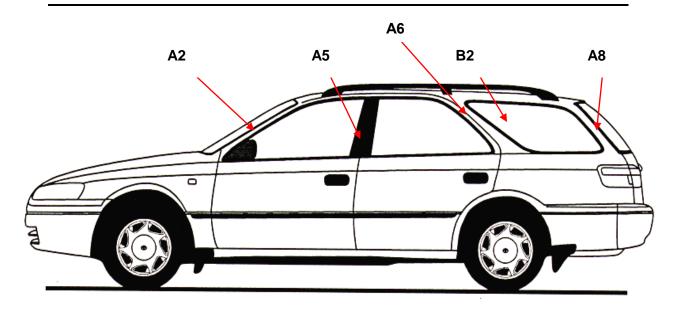

AR RIGHT CENTRE
- K7 ROCKER PANEL RIGHT
- K8 EXTENSION ROOF RIGHT
- K9 QUARTER PANEL RIGHT
- L3 FENDER RIGHT FRONT, UPPER
- L4 FENDER LEFT FRONT, LOWER
- L5 DOOR RIGHT FRONT, UPPER
- L6 DOOR RIGHT FRONT, LOWER
- L7 DOOR RIGHT REAR, UPPER
- L8 DOOR RIGHT REAR, LOWER
- S3 ROOF PANEL (TURRET) REAR



- P1 BUMPER/GUARD/STRIP FRONT
- P2 PANEL BEHIND BUMPER FRONT
- P3 COWL, VENT PANEL
- P4 AIRDAM (SKIRT)
- N2 GLASS WINDSHIELD
- N3 WIPERS
- N4 BONNET
- N6 GRILLE
- N7 HEADLAMP/RIM LEFT
- N8 HEADLAMP/RIM RIGHT
- N9 BUMPER COVER LEFT
- N10 BUMPER COVER MIDDLE
- N11 BUMPER COVER RIGHT



- E1 BUMPER GUARD/STRIP REAR
- D1 GLASS REAR
- D2 PANEL REAR COMP FRONT
- D5 END PANEL REAR
- D7 TAIL LAMP/RIM LEFT
- D8 TAIL LAMP/RIM RIGHT
- D9 BUMPER/COVER LEFT
- D10 BUMPER/COVER MIDDLE
- D11 BUMPER/COVER RIGHT



- A2 PILLAR W/SHIELD, LEFT FRONT
- A5 PILLAR LEFT CENTRE
- A6 PILLAR REAR
- A8 EXTENSION ROOF LEFT REAR
- B2 WAGON LEFT SIDE WINDOW



- K2 PILLAR W/SHIELD, LEFT FRONT
- K5 PILLAR LEFT CENTRE
- K8 EXTENSION ROOF LEFT REAR
- K2 WAGON LEFT SIDE WINDOW

## 10. Severe Damage

## Vehicles with severe damage should not be delivered to the Receiver. Refer Manufacturers' policy as appropriate.

Where a Receiver wishes to reject a vehicle, whether on the basis of disputed ownership, minor damage, or any other cause, the following procedure is to apply:

- i. The Receiver is obliged to accept the vehicle, provided the delivery is consistent with the vehicle details and shipping instructions contained within the VSR.
- ii. In the event that a journey cannot be completed (e.g. accident, theft) en-ro