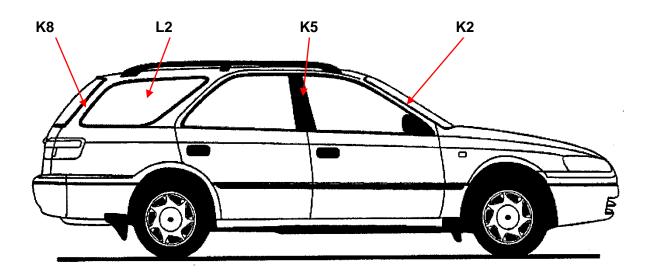

EFT FRONT, LOWER
- L5 DOOR RIGHT FRONT, UPPER
- L6 DOOR RIGHT FRONT, LOWER
- L7 DOOR RIGHT REAR, UPPER
- L8 DOOR RIGHT REAR, LOWER
- S3 ROOF PANEL (TURRET) REAR



- P1 BUMPER/GUARD/STRIP FRONT
- P2 PANEL BEHIND BUMPER FRONT
- P3 COWL, VENT PANEL
- P4 AIRDAM (SKIRT)
- N2 GLASS WINDSHIELD
- N3 WIPERS
- N4 BONNET
- N6 GRILLE
- N7 HEADLAMP/RIM LEFT
- N8 HEADLAMP/RIM RIGHT
- N9 BUMPER COVER LEFT
- N10 BUMPER COVER MIDDLE
- N11 BUMPER COVER RIGHT



- E1 BUMPER GUARD/STRIP REAR
- D1 GLASS REAR
- D2 PANEL REAR COMP FRONT
- D5 END PANEL REAR
- D7 TAIL LAMP/RIM LEFT
- D8 TAIL LAMP/RIM RIGHT
- D9 BUMPER/COVER LEFT
- D10 BUMPER/COVER MIDDLE
- D11 BUMPER/COVER RIGHT



- A2 PILLAR W/SHIELD, LEFT FRONT
- A5 PILLAR LEFT CENTRE
- A6 PILLAR REAR
- A8 EXTENSION ROOF LEFT REAR
- B2 WAGON LEFT SIDE WINDOW



- K2 PILLAR W/SHIELD, LEFT FRONT
- K5 PILLAR LEFT CENTRE
- K8 EXTENSION ROOF LEFT REAR
- K2 WAGON LEFT SIDE WINDOW

## 10. Severe Damage

## Vehicles with severe damage should not be delivered to the Receiver. Refer Manufacturers' policy as appropriate.

Where a Receiver wishes to reject a vehicle, whether on the basis of disputed ownership, minor damage, or any other cause, the following procedure is to apply:

- i. The Receiver is obliged to accept the vehicle, provided the delivery is consistent with the vehicle details and shipping instructions contained within the VSR.
- ii. In the event that a journey cannot be completed (e.g. accident, theft) en-route to the Receiver, the designated Carrier's representative will transport or have the vehicle/s transferred to the nearest Carrier co